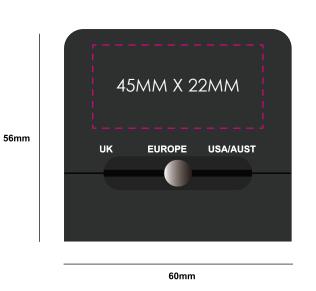

### **Adapter Colour**

Black

Travel Adapter- Black Branding Method: Pad Printed

# **Logo Size**

45mm x 22mm